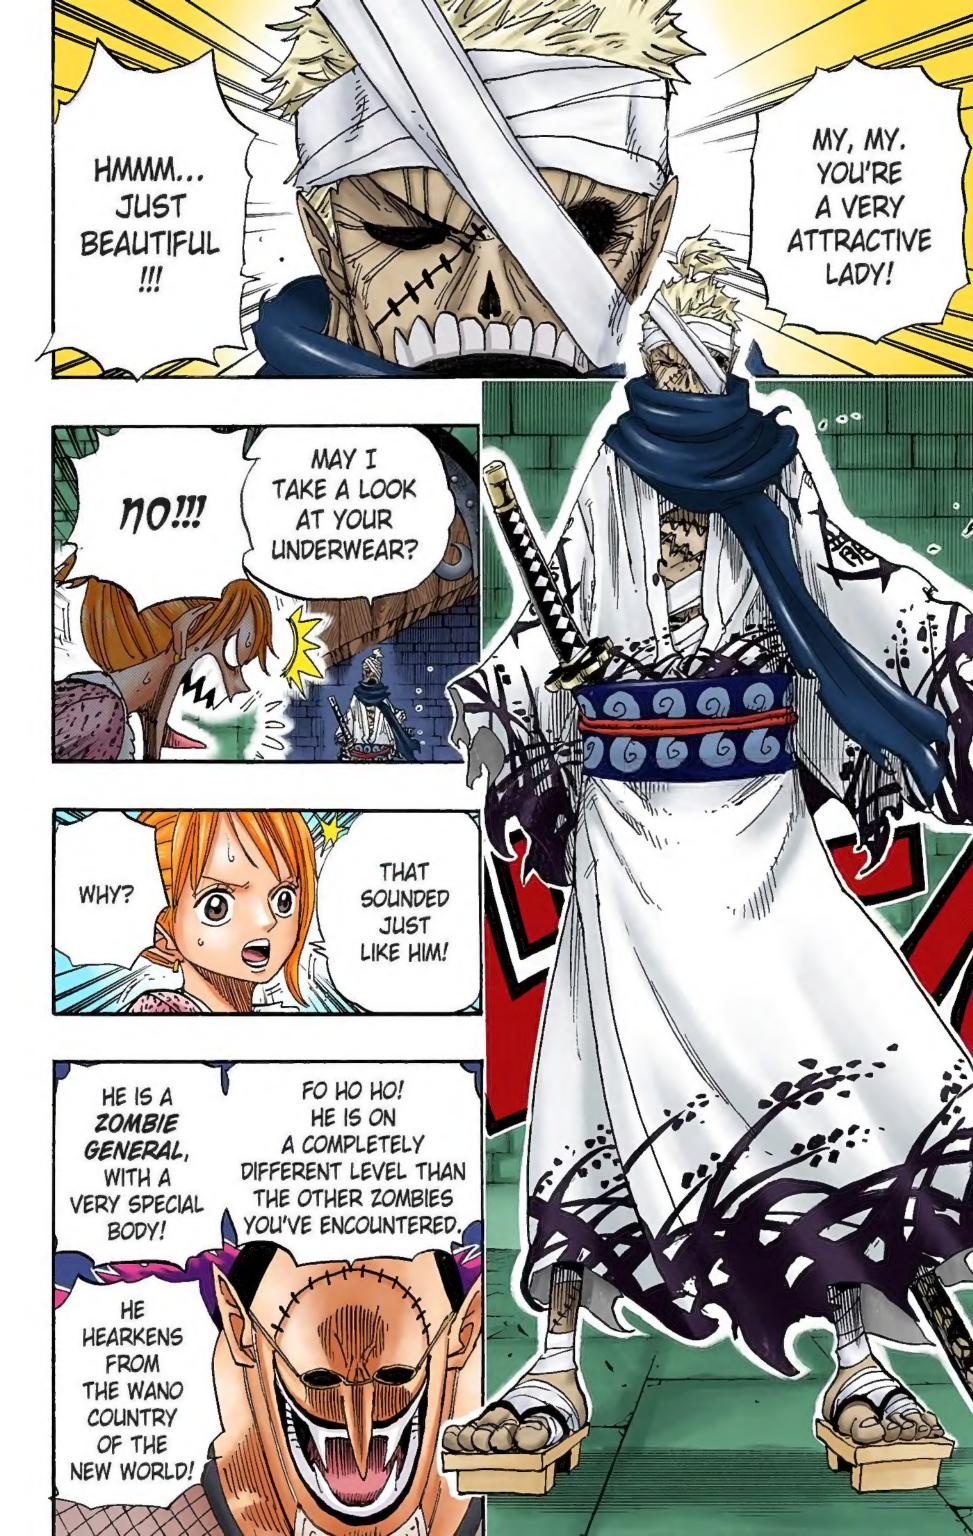

## Chapter 450: NIGHT OF THE ZOMBIE GENERALS

--NAO

A: I received these two questions related to my short story collection, Wanted!

Let's start with Ryuma: The zombie that appears in chapter 450 of this volume is indeed Ryuma, the main character and samurai in the short story "Monsters." In the world of One Piece, he has already died from an illness and is revered as a legendary swordsman. I could have just ignored this matter, but I was really happy to see how many people noticed it. As for the second question, about Garp, the one-shot comic was a prototype for One Piece and Luffy's grandfather appeared as a pirate. He looks identical, but please think of them as different people. The Garp in One Piece has been a bona fide navy man all his life.